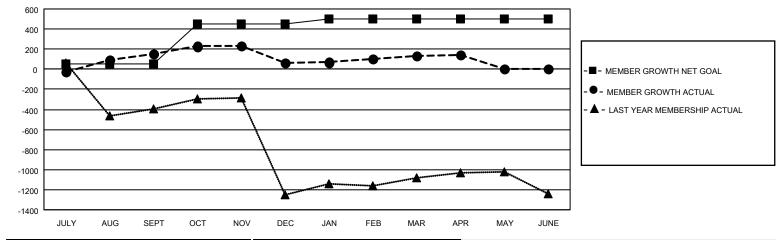

## GOALS AND ACTUAL MEMBERS CUMULATIVE

| DROPPED CLUBS: 8 |     | 102 CLUBS OF 150 ADDED 1 OR<br>MORE NEW MEMBERS | GENDER DISTRIBUTION       |                |  |
|------------------|-----|-------------------------------------------------|---------------------------|----------------|--|
|                  |     | WORLE NEW WEWBERG                               | MALE                      | 3,242 (67.33%) |  |
|                  |     |                                                 | FEMALE                    | 1,572 (32.65%) |  |
| DROPPED MEMBERS  |     |                                                 | NON BINARY                | 0 (0.00%)      |  |
|                  |     |                                                 | PREFER NOT TO ANSWER      | 1 (0.02%)      |  |
| DECEASED         | 11  |                                                 |                           |                |  |
| CLUB CANCELLED   | 102 | CLICK HERE FOR CUMULATIVE                       | TOTAL FAMILY UNIT MEMBERS | 3,510          |  |
| OTHER            | 397 | MEMBERSHIP DATA                                 |                           |                |  |
| TOTAL            | 510 |                                                 | FAMILY MEMBERS PAYING HAI | LF DUES 2,168  |  |
|                  |     |                                                 |                           |                |  |

## MONTHLY MEMBERSHIP PROGRESS REPORT

LOCATION INDIA District 324 J Results as of: 4/30/2023

| Clubs                 |               |           |               | Members               |                        |                         |                                                    |
|-----------------------|---------------|-----------|---------------|-----------------------|------------------------|-------------------------|----------------------------------------------------|
| RESULTS FOR 2022-2023 |               |           |               | RESULTS FOR 2022-2023 |                        |                         |                                                    |
| QUARTER               | NEW CLUB GOAL | NEW CLUBS | DROPPED CLUBS | QUARTER MEM           | BER GROWTH NET<br>GOAL | MEMBER GROWTH<br>ACTUAL | DROPPED<br>MEMBERS ACTUAL<br>(including transfers) |
| JULY/AUG/SEPT         | 10            | 2         | 1             | JULY/AUG/SEPT         | 50                     | 346                     | 181                                                |
| OCT/NOV/DEC           | 10            | 1         | 3             | OCT/NOV/DEC           | 400                    | 152                     | 226                                                |
| JAN/FEB/MAR           | 5             | 2         | 3             | JAN/FEB/MAR           | 50                     | 136                     | 59                                                 |
| APR/MAY/JUNE          | 0             | 0         | 1             | APR/MAY/JUNE          | 0                      | 65                      | 44                                                 |