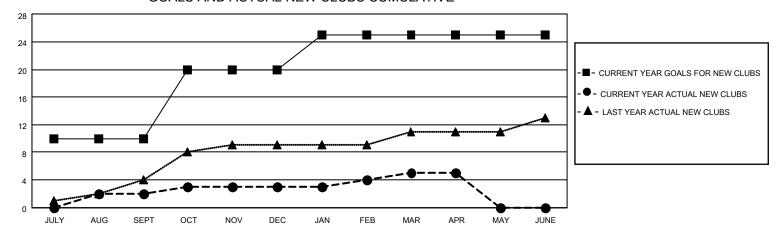

## GOALS AND ACTUAL NEW CLUBS CUMULATIVE

## MONTHLY MEMBERSHIP PROGRESS REPORT

LOCATION INDIA District 324 J Results as of: 4/30/2023

| Clubs                 |               |           |               | Members               |                        |                         |                                                    |
|-----------------------|---------------|-----------|---------------|-----------------------|------------------------|-------------------------|----------------------------------------------------|
| RESULTS FOR 2022-2023 |               |           |               | RESULTS FOR 2022-2023 |                        |                         |                                                    |
| QUARTER               | NEW CLUB GOAL | NEW CLUBS | DROPPED CLUBS | QUARTER MEM           | BER GROWTH NET<br>GOAL | MEMBER GROWTH<br>ACTUAL | DROPPED<br>MEMBERS ACTUAL<br>(including transfers) |
| JULY/AUG/SEPT         | 10            | 2         | 1             | JULY/AUG/SEPT         | 50                     | 346                     | 181                                                |
| OCT/NOV/DEC           | 10            | 1         | 3             | OCT/NOV/DEC           | 400                    | 152                     | 226                                                |
| JAN/FEB/MAR           | 5             | 2         | 3             | JAN/FEB/MAR           | 50                     | 136                     | 59                                                 |
| APR/MAY/JUNE          | 0             | 0         | 1             | APR/MAY/JUNE          | 0                      | 65                      | 44                                                 |